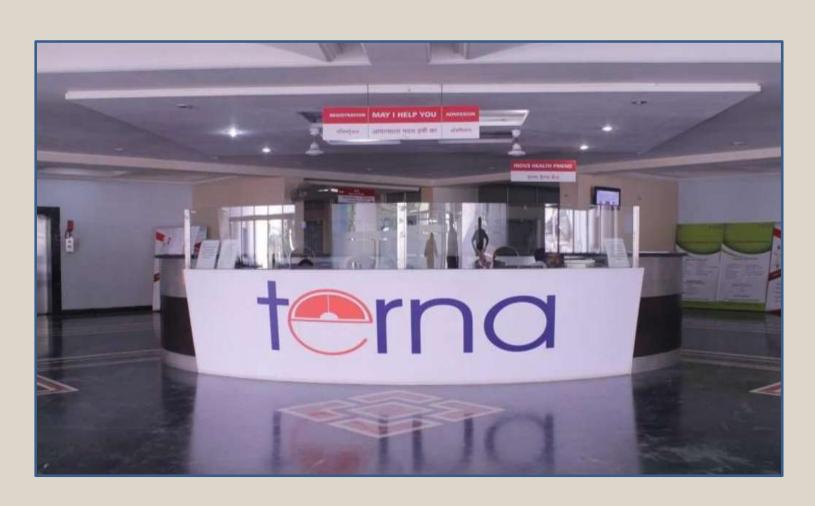

#### HEALTHCARE PROJECTS

- Vinayak Hospital, Undri, Pune
- Shraddha Hospital, Dhule, Maharashtra (Multi-Speciality Hospital)
- Shree Narayani Hospital, Nashik (Multi-Speciality Hospital)
- Shree Hospital, Amalner, Maharashtra (Orthopedic Hospital)
- Dr. Bhalchandra Patil Orthopedic Hospital, Miraj
- Gharda Hospital, Lavel, Chiplun, Maharashtra (QC)
- Terna Hospital, Nerul, Mumbai

VINAYAK HOSPITAL, UNDRI, PUNE

VINAYAK HOSPITAL, UNDRI, PUNE

VINAYAK HOSPITAL, UNDRI, PUNE

VINAYAK HOSPITAL, UNDRI, PUNE

SHREE HOSPITAL, AMALNER

TERNA HOSPITAL, MUMBAI

DR BHALCHANDRA PATIL HOSPITAL, MIRAJ

TERNA HOSPITAL, MUMBAI